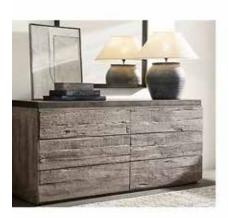

## DRAWER DRESSER

**Code:** GT-3407

#### SLIPPER CHAIR

| FULL         | NIGHT        | WALL         |
|--------------|--------------|--------------|
| BED          | STAND        | LAMF         |
| <b>Code:</b> | <b>Code:</b> | <b>Code:</b> |
| GT-3501      | GT-3502      | GT-3503      |
| WASH         | WALL         | WALL         |
| STAND        | LAMP         | MIRR         |
| <b>Code:</b> | <b>Code:</b> | <b>Code:</b> |
| GT-3504      | GT-3505      | GT-3506      |