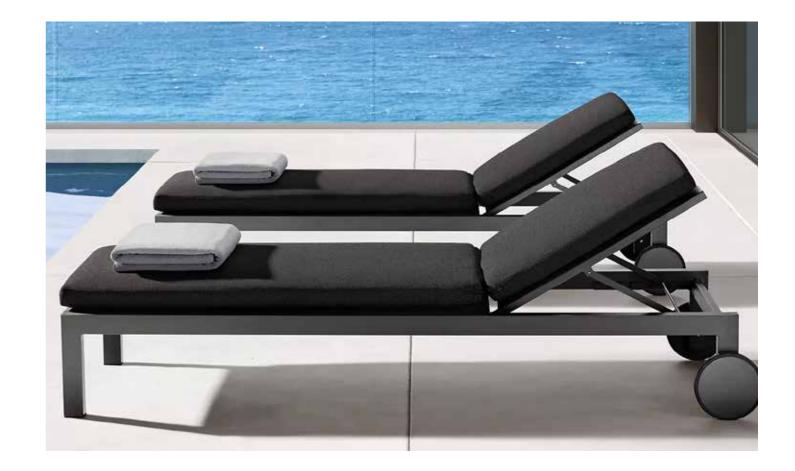

### SUN LOUNGER

| TEAK         | COFDEE       |
|--------------|--------------|
| SOFA         | TABLE        |
| <b>Code:</b> | <b>Code:</b> |
| GT-1101      | GT-1102      |

**Code:** GT-1104

**Code:** GT-1105

**Code:** GT-1106

7

6