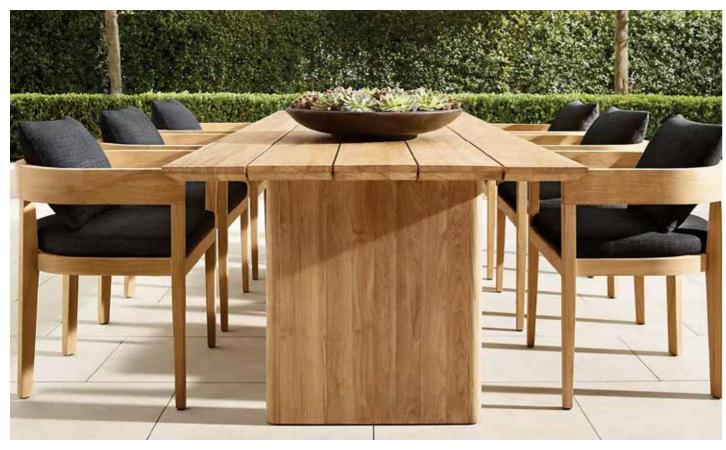

#### CHINESE POT

| MOD          | COFFEE       | ARM          |
|--------------|--------------|--------------|
| SOFA         | TABLE        | CHA          |
| <b>Code:</b> | <b>Code:</b> | <b>Code:</b> |
| GT-2101      | GT-2102      | GT-2103      |

| DINING |  |
|--------|--|
| TABLE  |  |

CHAIR

**Code:** GT-2105

DINING

**Code:** GT-2106

23

22