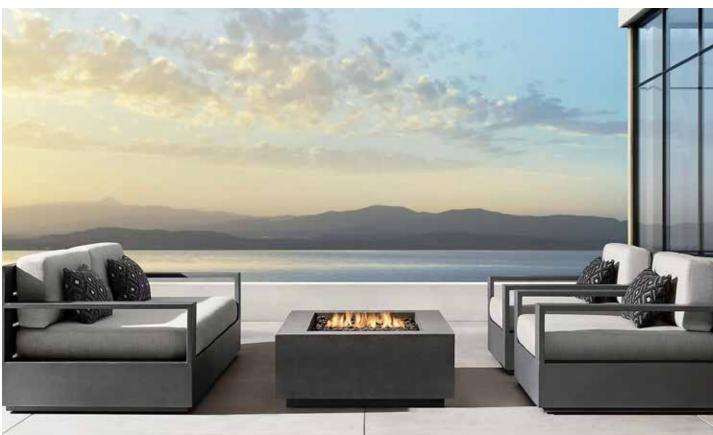

#### CHINESE POT

| MOD          | COFFEE       | ARM          |
|--------------|--------------|--------------|
| SOFA         | TABLE        | CHA          |
| <b>Code:</b> | <b>Code:</b> | <b>Code:</b> |
| GT-2101      | GT-2102      | GT-2103      |

| DINING |  |
|--------|--|
| TABLE  |  |

CHAIR

**Code:** GT-2105

DINING

**Code:** GT-2106

23

22