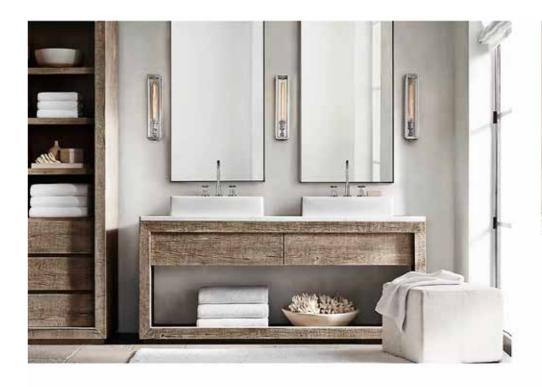

#### WALL MIRROR

## BED BENCH

**Code:** GT-3107

#### BATH CABINET

| FULL         | NIGHT        | TA    |
|--------------|--------------|-------|
| BED          | STAND        | LA    |
| <b>Code:</b> | <b>Code:</b> | Code  |
| GT-3201      | GT-3202      | GT-3  |
| WASH         | WALL         | W     |
| STAND        | LAMP         | M     |
| <b>Code:</b> | <b>Code:</b> | Code  |
| GT-3204      | GT-3205      | GT-32 |