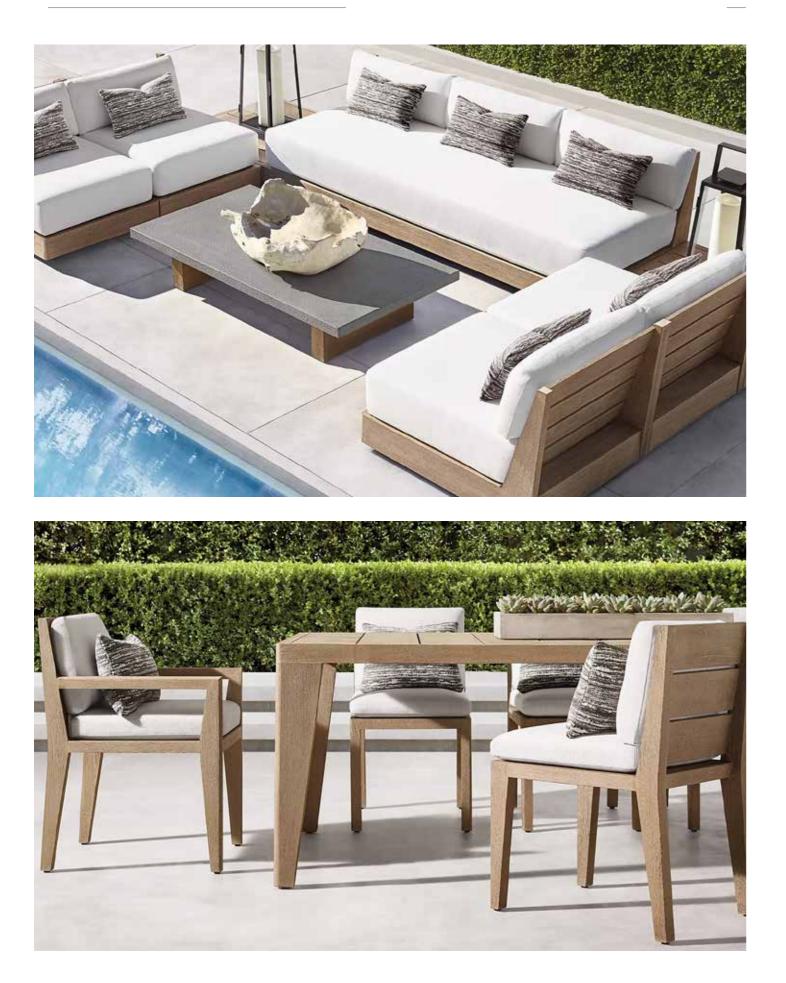

## OUTDOOR ATMOSPHERE

Our Bespoke Solutions are focusing on turning your unique vision into stunning reality. We can cater to your design needs, be it an amendment to an existing design, or the manufacturing of a new product.

| TEAK         | COFFEE       | LOU          |
|--------------|--------------|--------------|
| SOFA         | TABLE        | CHA          |
| <b>Code:</b> | <b>Code:</b> | <b>Code:</b> |
| GT-1001      | GT-1002      | GT-1003      |

**Code:** GT-1004

**Code:** GT-1005

**Code:** GT-1006

5

4