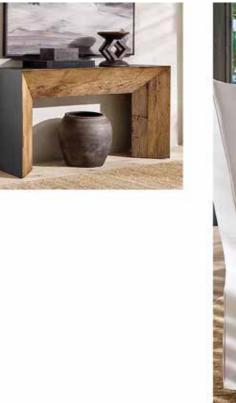

#### CONSOLE TABLE

#### CHINESE POT

| MOD          | COFFEE       | ARM          |
|--------------|--------------|--------------|
| SOFA         | TABLE        | CHA          |
| <b>Code:</b> | <b>Code:</b> | <b>Code:</b> |
| GT-2101      | GT-2102      | GT-2103      |