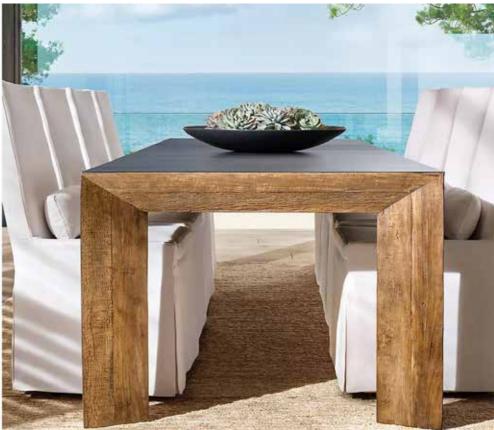

| TEAK         | COFFEE       | LOU          |
|--------------|--------------|--------------|
| SOFA         | TABLE        | CHA          |
| <b>Code:</b> | <b>Code:</b> | <b>Code:</b> |
| GT-1001      | GT-1002      | GT-1003      |

**Code:** GT-1004

**Code:** GT-1005

**Code:** GT-1006

5

4