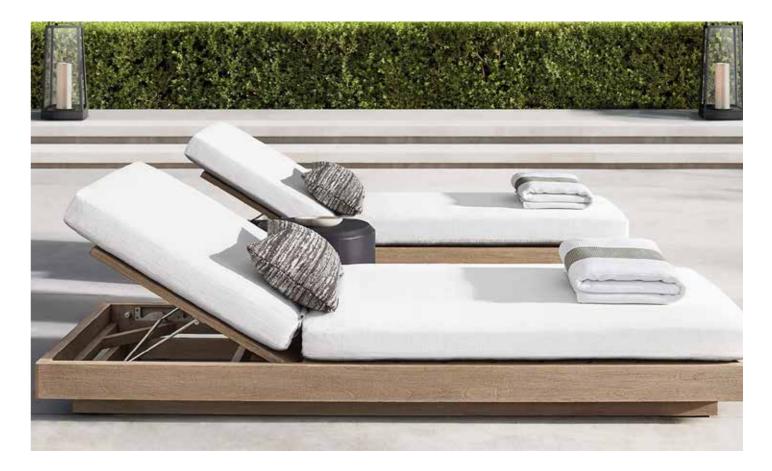

### SUN LOUNGER

| TEAK         | COFDEE       |
|--------------|--------------|
| SOFA         | TABLE        |
| <b>Code:</b> | <b>Code:</b> |
| GT-1101      | GT-1102      |

**Code:** GT-1104

**Code:** GT-1105

**Code:** GT-1106

7

6