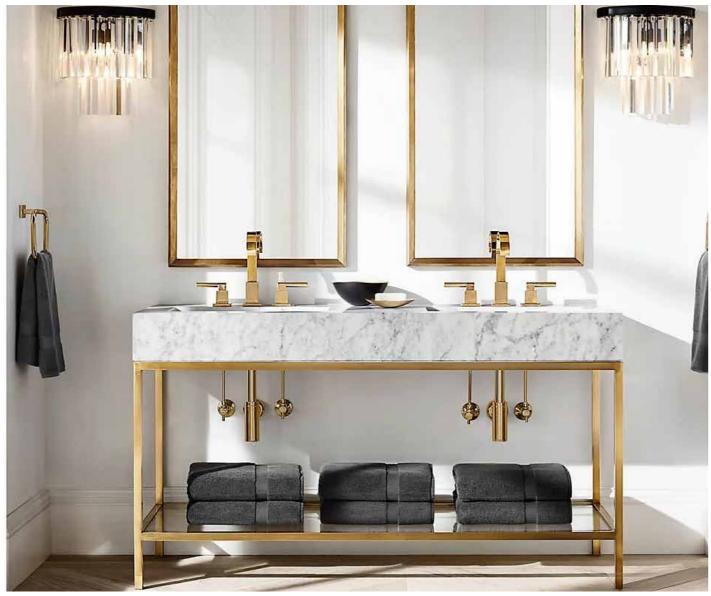

#### BATH CABINET

| FULL    | NIGHT   |
|---------|---------|
| BED     | STAND   |
| Code:   | Code:   |
| GT-3101 | GT-3102 |

| WASH  |  |
|-------|--|
| STAND |  |

**Code:** GT-3105

WALL

LAMP

Code: GT-3106