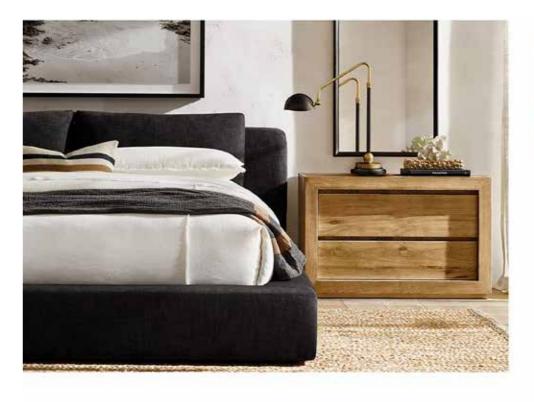

#### BATH CABINET

| FULL         | NIGHT        | TA    |
|--------------|--------------|-------|
| BED          | STAND        | LA    |
| <b>Code:</b> | <b>Code:</b> | Code  |
| GT-3201      | GT-3202      | GT-3  |
| WASH         | WALL         | W     |
| STAND        | LAMP         | M     |
| <b>Code:</b> | <b>Code:</b> | Code  |
| GT-3204      | GT-3205      | GT-32 |