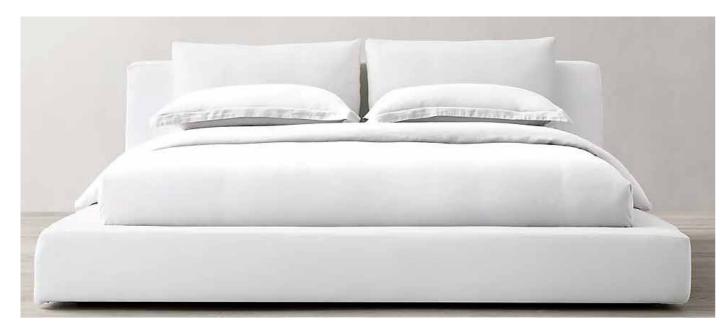

| FULL         | NIGHT        | TAB          |
|--------------|--------------|--------------|
| BED          | STAND        | LAM          |
| <b>Code:</b> | <b>Code:</b> | <b>Code:</b> |
| GT-3001      | GT-3002      | GT3003       |
| WASH         | WALL         | WAL          |