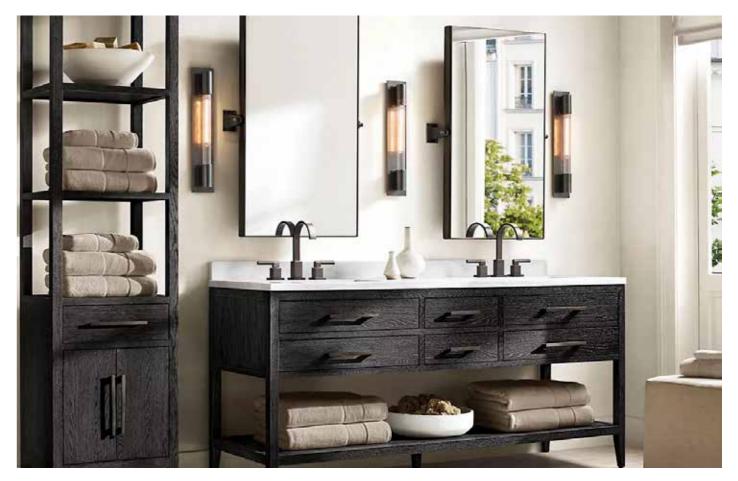

#### BATH CABINET

| FULL    | NIGHT   |
|---------|---------|
| BED     | STAND   |
| Code:   | Code:   |
| GT-3101 | GT-3102 |

| WASH  |  |
|-------|--|
| STAND |  |

**Code:** GT-3105

WALL

LAMP

Code: GT-3106

39

38

#### MAGNITUDE FURNITURE COLLECTION