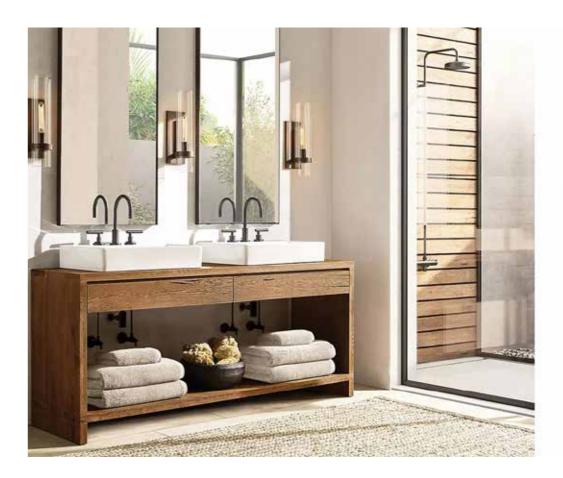

## BED & BATH ATMOSPHERE

Our Bespoke Solutions are focusing on turning your unique vision into stunning reality. We can cater to your design needs, be it an amendment to an existing design, or the manufacturing of a new product.

| FULL         | NIGHT        | TAB          |
|--------------|--------------|--------------|
| BED          | STAND        | LAM          |
| <b>Code:</b> | <b>Code:</b> | <b>Code:</b> |
| GT-3001      | GT-3002      | GT3003       |
| WASH         | WALL         | WAL          |

| VVASH | VVALL |
|-------|-------|
| STAND | LAMP  |
|       |       |

**Code:** GT-3005

**Code:** GT-3006

37

36