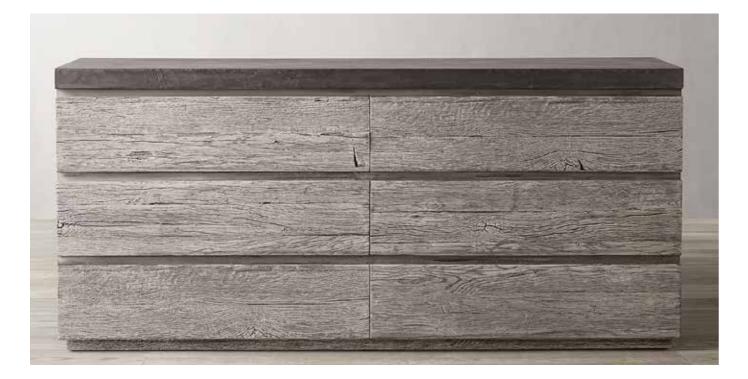

## DRAWER DRESSER

**Code:** GT-3207

#### BATH CABINET

to

| FULL         | NIGHT        | TABL         |
|--------------|--------------|--------------|
| BED          | STAND        | LAMF         |
| <b>Code:</b> | <b>Code:</b> | <b>Code:</b> |
| GT-3301      | GT-3302      | GT-3303      |
| WASH         | WALL         | WALI         |
| STAND        | LAMP         | MIRR         |
| <b>Code:</b> | <b>Code:</b> | <b>Code:</b> |
| GT-3304      | GT-3305      | GT-3306      |