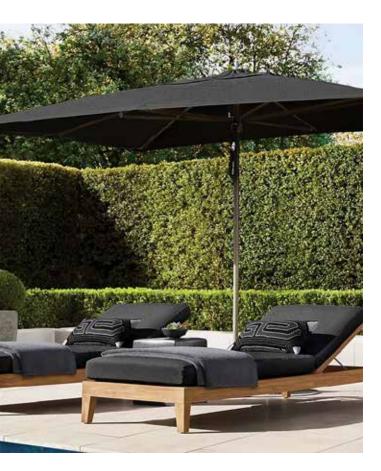

### SUN LOUNGER

| TEAK         | COFDEE       |
|--------------|--------------|
| SOFA         | TABLE        |
| <b>Code:</b> | <b>Code:</b> |
| GT-1101      | GT-1102      |

**Code:** GT-1104

**Code:** GT-1105

**Code:** GT-1106

7

6