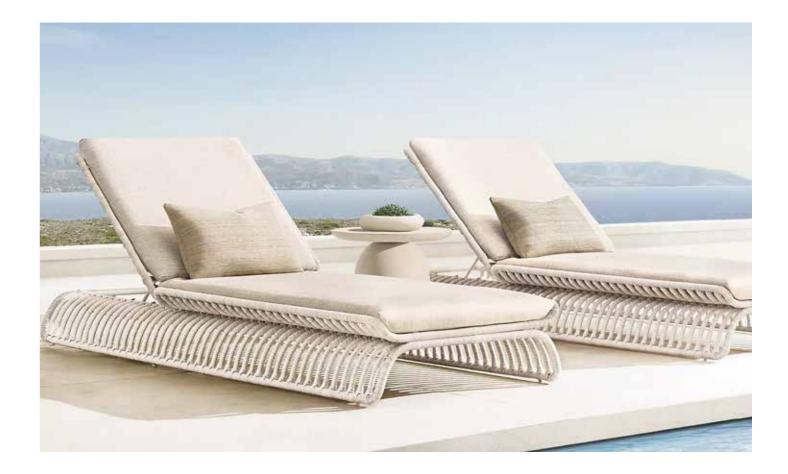

### SUN LOUNGER

| TEAK         | COFDEE       |
|--------------|--------------|
| SOFA         | TABLE        |
| <b>Code:</b> | <b>Code:</b> |
| GT-1101      | GT-1102      |

**Code:** GT-1104

**Code:** GT-1105

#### SUN LOUNGER

#### SUN BED

| ALUMIN                  | COFFEE                  | LOUN                    |
|-------------------------|-------------------------|-------------------------|
| SOFA                    | TABLE                   | CHAI                    |
| Code:<br>GT-1301        | <b>Code:</b><br>GT-1302 | <b>Code:</b><br>GT-1303 |
| DINING                  | DINING                  | FIRE                    |
| CHAIR                   | TABLE                   | TABL                    |
| <b>Code:</b><br>GT-1304 | <b>Code:</b><br>GT-1305 | <b>Code:</b><br>GT-1306 |