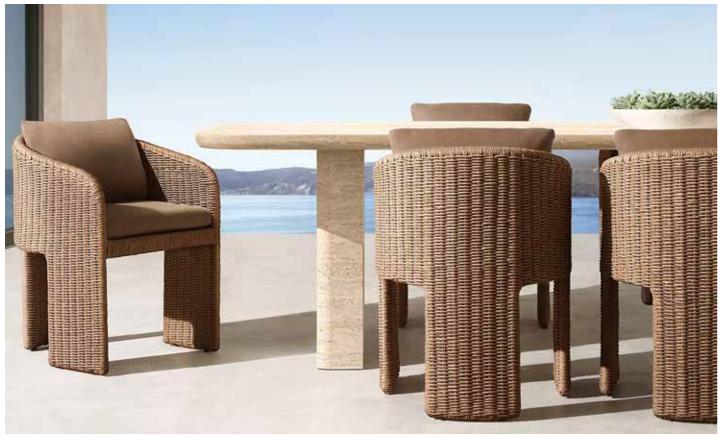

### SUN LOUNGER

| TEAK         | COFDEE       |
|--------------|--------------|
| SOFA         | TABLE        |
| <b>Code:</b> | <b>Code:</b> |
| GT-1101      | GT-1102      |

**Code:** GT-1104

**Code:** GT-1105